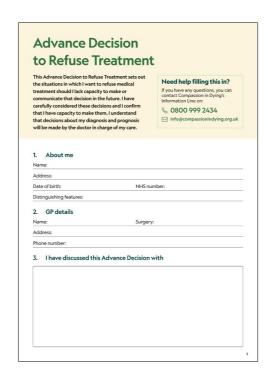

## **Advance Decision to Refuse Treatment (ADRT)**

#### Compassion in **Dying**. Your end of life. Your way. Information for GPs This is an Advance Decision to refuse treatment. You may know it as an Advance Directive or Living Will. An Advance Decision is a form people can use to refuse any medical treatment in advance. It only applies if a decision needs to be made about treatment and the person does not have mental capacity to decide. (9) What to do next 1. Scan and upload a copy to the person's medical records. 2. Add the relevant SNOMED CT code. 3. Share with the local ambulance trust, hospital and out of hours team. • It is legally binding in England and Wales under the Mental Capacity Act 2005. This means it must be followed by healthcare professionals if it meets certain requirements. · A solicitor is not required to make an Advance Decision. . Any adult with capacity can make one, they do not need to be unwell or over a certain age. · As a GP you do not need to sign the form. . This may be an opportunity to discuss a DNACPR if you think it is appropriate. This form was made by Compassion in Dying. We are the leading provider of Advance Decisions in the UK. If you have any questions contact us by phone on 0800 999 2434 or email info@compassionindying.org.uk.