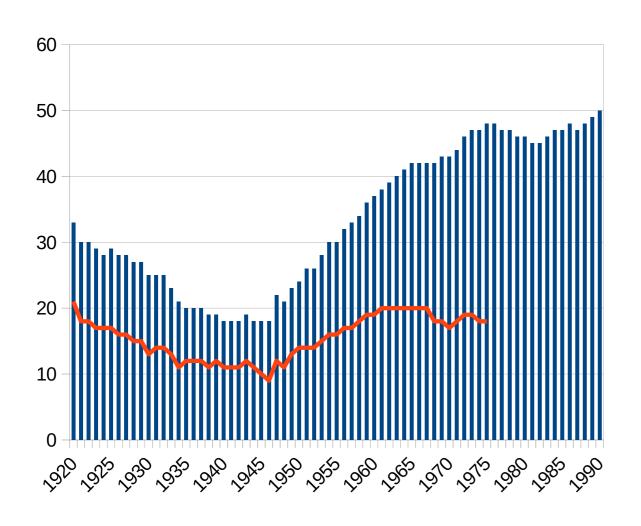

#### **England & Wales: Childless Women**

% by Date of Birth of Woman

By 30th birthday
By end of childbearing

Born 1946: 9%

Born 1966: 20%

Source: Office for National Statistics